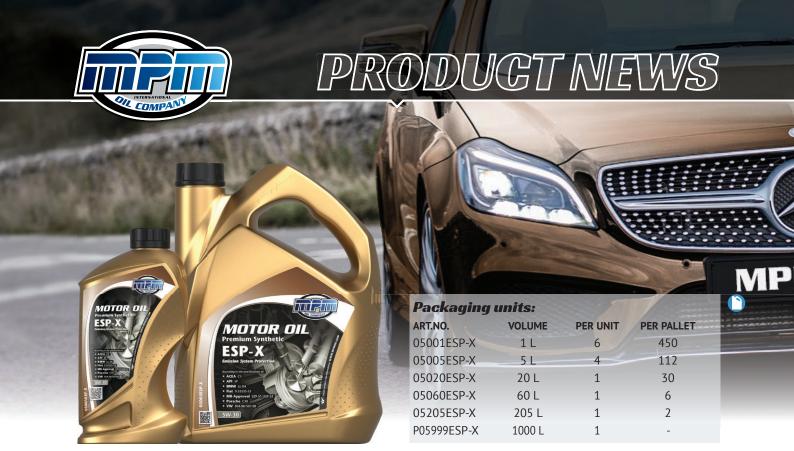

## NEW! MPM 05000ESP-X Motor Oil 5W-30 Premium Synthetic ESP-X

As MPM has previously communicated, all car manufacturers (OEMs) draw up 'lists of requirements'. This list contains the specifications a motor oil must meet in order to be deemed suitable for use in specific car models. These requirements are listed in the so-called OEM approvals. Car manufacturers continually add requirements to their lists. This results in modified or entirely new motor oil specifications.

As a successor to the successful MPM 05000ESP, MPM now introduces the new MPM 05000ESP-X Motor Oil 5W-30 Premium Synthetic ESP-X.

While the 05000ESP oil covers the Mercedes 229.51 specification, the 05000ESP-X oil also includes the newer 229.52 specification for BlueTec Diesel OM 642 passenger car engines. For BMW engines, the new ESP-X oil can now be used not only in BMW models built prior to 2019 with the LL04 specification, but also in the latest BMWs from 2019 onwards with the updated LL04 specification. In addition, the API specification has been upgraded from SN to SP and the 05000ESP-X can also be used in Fiats with the 9.55535-S3 specification.